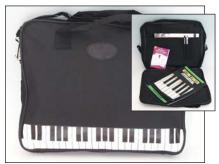

500148 KEYBOARD 15.5" W x 13"H x 1.75" W 1 large inside pocket.

Micro-Poly construction with full-dual zipper closure. Inside divider with built-in pen/pencil caddy and business card pocket. Design features adjustable and removable shoulder strap and dual carrying handles.