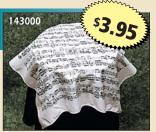

### **MUSIC PONCHOS**

Music Ponchos are very versatile products, great with jeans or any outfit...a real musical accent to your wardrobe. These ponchos add style and drama over a coat or in place of a jacket: made from super-soft 100%

100202 \$29.95

100236 \$39.95

size fits most. It is a perfect perfect cover concert halls.