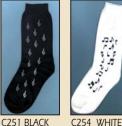

### (COTTON / NYLON BLEND)

CLEF

**NOTES** 

C255 BLACK NOTES

KEYBOARD

C257 BLACK KEYBOARD

PIANO