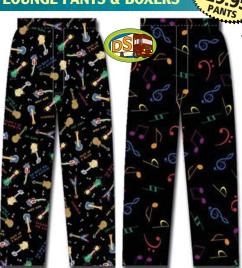

# **LOUNGE PANTS & BOXERS**

You know you're dying to spend the day on the couch with our new loungewear! We offer selfwaistband cotton blend knit. Sizes S,M,L & XL.

172004 **GUITAR PANTS** 

120008 **GUITAR BOXERS** 

172005 MUSIC NOTES PANTS 120009

MUSIC NOTES BOXERS