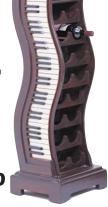

### **CD TOWER**

40" H x 9"W x 9" D

400089 Piano Keyboard \$150.00

## **KEYBOARD WINE RACK**

This rack holds up to 16 bottles of your favorite wines, with room on the top to store your wine glasses. The realistic looking piano keys and fine details make this wine rack an extraordinary conversation piece!

Size. 48" x 13.5" x 13" 66#

400112 \$299.00 (\$90.00 Freight)