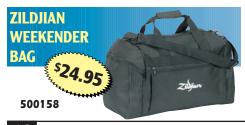

### **HEAVY DUTY CANVAS BRIEFCASES**

500130 G-CLEF 16.5"W x 11"H x 6"W 2 large inside pockets, 1 outside pocket with . Velcro® closure.

\$24.95

Heavy Duty Canvas Briefcase with full-zipper opening. 40" adjustable, removable shoulder strap with rubber shoulder pad. Nylon handles and built-in pen/pencil caddy with business card pocket.