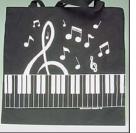

### TOTES





(EXCEPT AS NOTED)

15" x 16 except as noted"

# 10 weight heavy canvas construction



C512 CLEF - NATURAL



C513 DO RE MI - NATURAL



500131 G-CLEF - BLACK \$13.99



**KEYBOARD NOTES TOTE** 

C508 BLACK \$10.99



500101 CAT W/NOTES

\$7.95 C519 NOTE COLLAGE - BLACK \$13.99



C520 KEYBOARD - BLACK



C530 KEYBOARD/CLEF - BLACK



500126 FLUTE- NATURAL



\$13.99 CLEF/STAFF - BLACK



\$14.95

Royal Blue Nylon 16x18x6



C540 CLOWN - BLACK **\$13.99** 



500109 HEART NOTES - BLACK \$13.99



C541 KEYBOARD - BLACK \$13.99



500108 MUSIC NOTES - BLACK **\$13.99** 



500117 PIANO - NATURAL Multi-Color Design. National Favorite.

# STAFF PORTFOLIOS 12" x 16" \$9.95 **ZIPPER CLOSURES**

### **MUSIC SYMBOLS TOTES**

### 24" handles 13.5 " x 13" 500189 Micro Poly Construction with fullnylon inner liner, zippered coin pocket and top zipper closure.

\$13.95

### **BEST SELLERS**

12"x 16" MICRO-POLY BRIEFCASE IS FULLY LINED. REINFORCED EDGING.

ZIPPERED BAG OPENS TO A FULL 16" X 24" AND FEATURES A ROOMY VINYL POCKET, AND 3 SNAP DOWN POCKETS OF FULLY LINED NYLON.



C895 Staff / Hearts C896