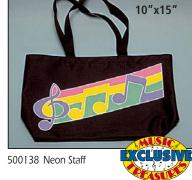

C895 Staff / Hearts C896 Keyboard 500134 Music 500137 Staff

Constructed of 400

denier nylon with poly-web handles for light weight and easy care.

White imprint featured on one

side.

**NEON TOTE BAG** 

**Micro-Poly Construction** 