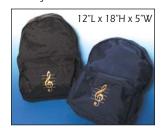

### **MUSIC BACKPACE**

Light weight nylon with reinforced padded backstraps and hanging loop. Rugged construction and extra roomy for all your music and more!

550017 **BLACK** 

550018 NAVY