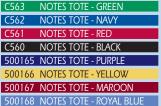

# **MORE COLORS!**

C558 CLEF/BOW TOTE - NAVY

NEW **IMPROVED DESIGN** 

Rubber lined, zipper closure

500100 Black Canvas

KEYBOARD TOTE - GREEN

KEYBOARD TOTE - NAVY

KEYBOARD TOTE - BLACK

500161 KEYBOARD TOTE - PURPLE

500162 KEYBOARD TOTE - YELLOW

500163 KEYBOARD TOTE - MAROON 500164 KEYBOARD TOTE - ROYAL BLUE

PIANO TOTE - NAVY

PIANO TOTE - BLACK 500173 PIANO TOTE - PURPLE

500174 PIANO TOTE - YELLOW 500175 PIANO TOTE - MAROON

500176 PIANO TOTE - ROYAL BLUE

\*Call Today for Custom Imprint CLEF TOTE - GREEN 1-800-798-8613 CLEF TOTE - NAVY

(minimum Quantity 100 units / allow 4-6 weeks production). **SPECIAL EVENT BAG - One color** imprint. \$4.00 each plus set up. Minimum 100 bags. Call for details.