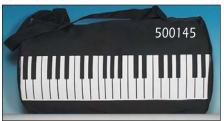

### **KEYBOARD DUFFEL BAG**

16" x 10" x 10"

Our big versatile tote bag features a classic keyboard design. A zipper stretches across the top. Made of durable waterproof canvas.