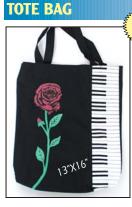

C541 KEYBOARD - BLACK \$13.99

500108 MUSIC NOTES - BLACK **\$13.99** 

500117 PIANO - NATURAL Multi-Color Design. National Favorite.