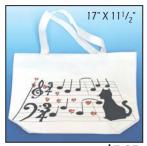

# 10 weight heavy canvas construction

C512 CLEF - NATURAL

C513 DO RE MI - NATURAL

500131 G-CLEF - BLACK \$13.99

**KEYBOARD NOTES TOTE** 

C508 BLACK \$10.99

500101 CAT W/NOTES

\$7.95 C519 NOTE COLLAGE - BLACK \$13.99