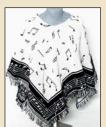

### **MUSIC PONCHOS**

Music Ponchos are very versatile products, great with jeans or any outfit...a real musical accent to your wardrobe. These ponchos add style and drama over a coat or in place of a jacket: made from super-soft 100%

100202 \$29.95

100236 \$39.95

size fits most. It is a perfect perfect cover concert halls.