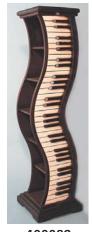

osure and top velcro fast-close feature. Complimentary 4" x 3" zippered coin purse is attached to the handle.



100202 \$29.95

100236 \$39.95



size fits most. It is a perfect perfect cover concert halls.

### **GUITAR FLY SWATTER**

Novelty midnight black quitar swatter. Molded unbreakable plastic.





### STAFF ZIPPERED **BRIEFCASE**



\$15.95

500159

Double-zippered bag opens to a full 16" x 24" and features a roomy outside pocket. The inside has a 3/4 divider with calculator pocket and pen holders. Easy removal shoulder strap is complemented with nylon carrying handles. This is just the right size for a laptop! A high value briefcase constructed of a durable long lasting nylon canvas with a rubber-lined interior for long life and easy care.

### **CD TOWER**

40" H x 9"W x 9" D



400089 Piano Keyboard \$150.00

## **KEYBOARD WINE RACK**

This rack holds up to 16 bottles of your favorite wines, with room on the top to store your wine glasses. The realistic looking piano keys and fine details make this wine rack an extraordinary conversation piece!

Size. 48" x 13.5" x 13" 66#

400112 \$299.00 (\$90.00 Freight)



### T-SHIRTS 100% pre-shrunk heavyweight cotton, generously cut for today's fashion.

Sizes YM, YL:

Sizes S, M, L, XL:





Each is designed by leading musicians and graphic artists.

### Square-ups to show design covering front of shirts

Sweat shirts are lightweight 50/50 Blend. Graphic designs and colors may vary from product shown. We reserve the right to substitute size / color unless otherwise specified. See order form.

\*The following sizes are o