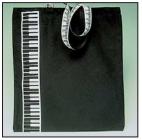

# **MORE COLORS!**

C558 CLEF/BOW TOTE - NAVY

NEW **IMPROVED DESIGN** 

Rubber lined, zipper closure

500100 Black Canvas

KEYBOARD TOTE - GREEN

KEYBOARD TOTE - NAVY

KEYBOARD TOTE - BLACK