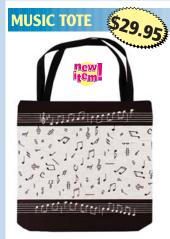

### **MUSIC SYMBOLS MINI OR TOTE DUFFEL**

500190 MINI \$19.95

500191 TOTE \$29.95

12"L X 10'W X 9"H Quality construction with four side zippered compartments and one double zippered main compartment. Includes velcro lined handle and clip on/off shoulder strap. Easy to care for nylon construction.