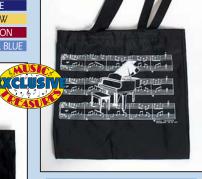

C520 KEYBOARD - BLACK

C530 KEYBOARD/CLEF - BLACK

500126 FLUTE- NATURAL

\$13.99 CLEF/STAFF - BLACK

\$14.95

Royal Blue Nylon 16x18x6

C540 CLOWN - BLACK **\$13.99** 

500109 HEART NOTES - BLACK \$13.99