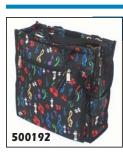

### **MUSIC SYMBOLS MINI OR TOTE DUFFEL**

500190 MINI \$19.95

500191 TOTE \$29.95

12"L X 10'W X 9"H Quality construction with four side zippered compartments and one double zippered main compartment. Includes velcro lined handle and clip on/off shoulder strap. Easy to care for nylon construction.